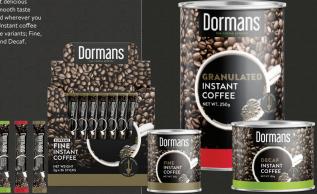

### INSTANT COFFEE

With Dormans Instant Coffee you have that delicious aroma and smooth taste whenever and wherever you want it. Our Instant coffee come in three variants; Fine, Granulated and Decaf.