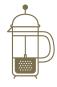

#### 3-CUP FRENCH PRESS

-

17g (2-3 tbsp) coarse grind

250ml of fresh boiled water 4:00 min total