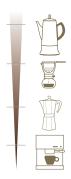

#### QUICK BREW GUIDE

#### 3-CUP FRENCH PRESS

-

17g (2-3 tbsp) coarse grind

250ml of fresh boiled water 4:00 min total

#### 1-CUP / V60 / FILTER COFFEE

-

17g (2-3 tbsp) coarse grind

250ml of fresh boiled water

4:00 min total brew time

#### **ROAST LEVEL & GRIND SIZE**

Our Medium Roasts cater for the complex flavours of our coffee to be enjoyed. For those who prefer full bodied cups, we suggest our Dark Roasts. The roast level is a matter of personal preference. We encourage you to try our selections and find your favourite.

#### Medium Grind

Cafetière, Sufuria or Percolator

#### Fine Grind

Filter Paper / Cona Machine / Vacuum

Espresso Fine Grind

Espresso Machine Grind Espresso Machines only If you need more information on our coffees, please contact one of our coffee experts: