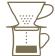

#### 1-CUP / V60 / FILTER COFFEE

-

17g (2-3 tbsp) coarse grind

250ml of fresh boiled water

4:00 min total brew time